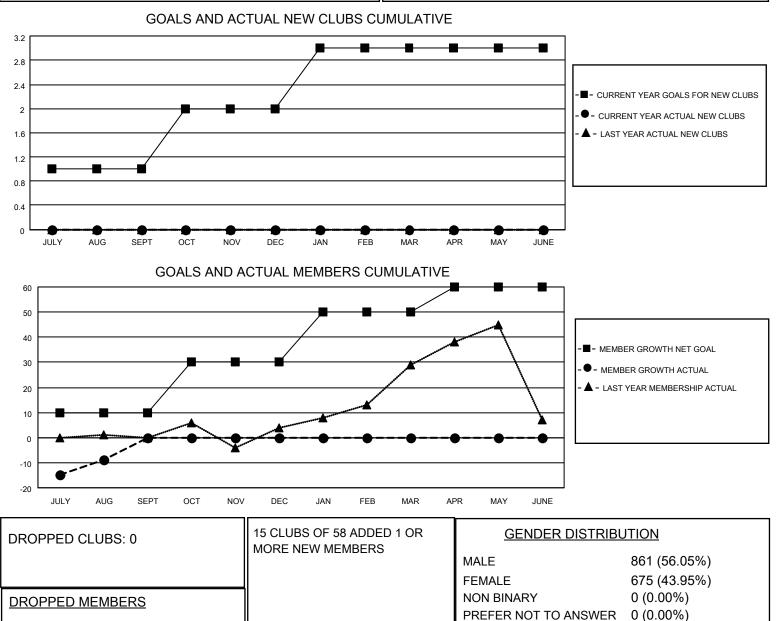

## LOCATION HAWAII

District 50

Results as of: 8/31/2021

| Clubs                 |               |           |               | Members               |                         |                         |                                                    |
|-----------------------|---------------|-----------|---------------|-----------------------|-------------------------|-------------------------|----------------------------------------------------|
| RESULTS FOR 2021-2022 |               |           |               | RESULTS FOR 2021-2022 |                         |                         |                                                    |
| QUARTER               | NEW CLUB GOAL | NEW CLUBS | DROPPED CLUBS | QUARTER               | IBER GROWTH NET<br>GOAL | MEMBER GROWTH<br>ACTUAL | DROPPED<br>MEMBERS ACTUAL<br>(including transfers) |
| JULY/AUG/SEPT         | 1             | 0         | 0             | JULY/AUG/SEPT         | 10                      | 39                      | 42                                                 |
| OCT/NOV/DEC           | 1             | 0         | 0             | OCT/NOV/DEC           | 20                      | 0                       | 0                                                  |
| JAN/FEB/MAR           | 1             | 0         | 0             | JAN/FEB/MAR           | 20                      | 0                       | 0                                                  |
| APR/MAY/JUNE          | 0             | 0         | 0             | APR/MAY/JUNE          | 10                      | 0                       | 0                                                  |

CLICK HERE FOR CUMULATIVE

MEMBERSHIP DATA

3

0

39

42

254

135